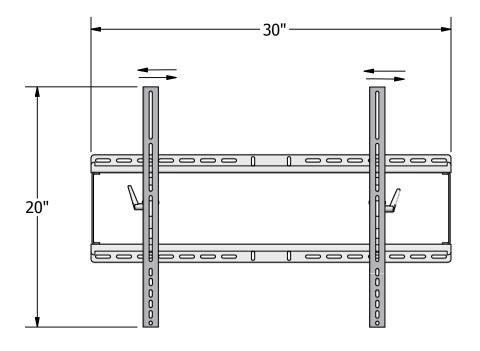

| MATERIAL:<br>NOTES: | DRAWN BY: PR | DATE: 6/24/2011 | DESCRIPTION: Large Screen Holder                                       |
|---------------------|--------------|-----------------|------------------------------------------------------------------------|
|                     | SCALE:       |                 | (Wall Mount)                                                           |
|                     | ENG:         |                 | PATH: L/Final Assembly/Accessories/Monitor<br>Arms/Large Screen Holder |
|                     | MFG:         |                 |                                                                        |
|                     | QA:          |                 | PDF: AFC3255-01                                                        |