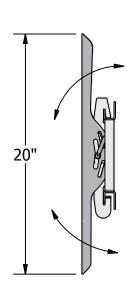

| MATERIAL:<br>NOTES: | DRAWN BY: PR | DATE: 6/24/2011 | DESCRIPTION: Large Screen Holder                                       |
|---------------------|--------------|-----------------|------------------------------------------------------------------------|
|                     | SCALE:       |                 | (Wall Mount)                                                           |
|                     | ENG:         |                 | PATH: L/Final Assembly/Accessories/Monitor<br>Arms/Large Screen Holder |
|                     | MFG:         |                 |                                                                        |
|                     | QA:          |                 | PDF: AFC3255-01                                                        |