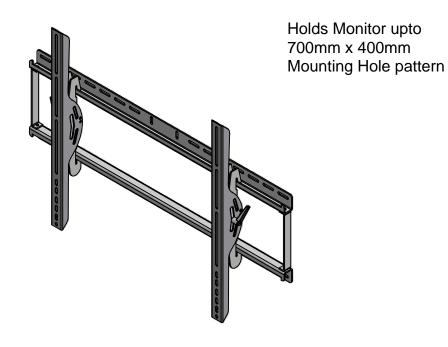

| MATERIAL:<br>NOTES: | DRAWN BY: PR | DATE: 6/24/2011 | DESCRIPTION: Large Screen Holder                                       |
|---------------------|--------------|-----------------|------------------------------------------------------------------------|
|                     | SCALE:       |                 | (Wall Mount)                                                           |
|                     | ENG:         |                 | PATH: L/Final Assembly/Accessories/Monitor<br>Arms/Large Screen Holder |
|                     | MFG:         |                 |                                                                        |
|                     | QA:          |                 | PDF: AFC3255-01                                                        |