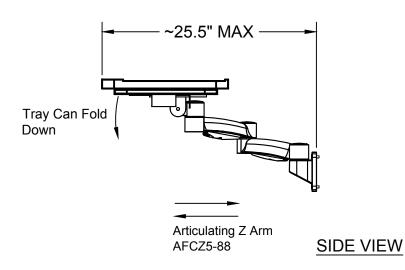

NOTES:

13-16 133 PLACE TEL: (718) 747-0237 COLLEGE POINT, NY 11356 FAX: (718) 747-0726

THE PLANS AND DRAWINGS CONTAINED HEREIN ARE PROPRIETARY AND MAY NOT BE COPIED OR REPRODUCED MECHANICALY, ELECTRONICALY OR BY ANY MEANS WITHOUT WRITTEN PERMISSION FROM AFC INDUSTRIES, INC.









ISOMETRIC VIEW

| MATERIAL :                                           | DRAWN BY : | BD              |          | DATE: <b>7/1/16</b> | DESCRIPTION:                                      |
|------------------------------------------------------|------------|-----------------|----------|---------------------|---------------------------------------------------|
|                                                      | APPROVED   |                 |          |                     | Wall Mount KB Tray on Z-arm                       |
| TOLERANCES UNLESS<br>OTHERWISE SPECIFIED             | ENG:       |                 |          |                     | USED ON:                                          |
| 2 PLC. DEC. ±.01<br>3PLC. DEC. ±.001<br>ANGULAR ±.5° | MFG:       |                 |