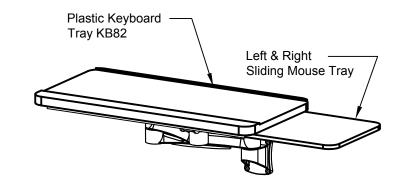

NOTES:

13-16 133 PLACE TEL: (718) 747-0237 COLLEGE POINT, NY 11356 FAX: (718) 747-0726

THE PLANS AND DRAWINGS CONTAINED HEREIN ARE PROPRIETARY AND MAY NOT BE COPIED OR REPRODUCED MECHANICALY, ELECTRONICALY OR BY ANY MEANS WITHOUT WRITTEN PERMISSION FROM AFC INDUSTRIES, INC.









ISOMETRIC VIEW

| MATERIAL :                                           | DRAWN BY : | BD              |          | DATE: <b>7/1/16</b> | DESCRIPTION:                                      |
|------------------------------------------------------|------------|-----------------|----------|---------------------|---------------------------------------------------|
|                                                      | APPROVED   |                 |          |                     | Wall Mount KB Tray on Z-arm                       |
| TOLERANCES UNLESS<br>OTHERWISE SPECIFIED             | ENG:       |                 |          |                     | USED ON:                                          |
| 2 PLC. DEC. ±.01<br>3PLC. DEC. ±.001<br>ANGULAR ±.5° | MFG:       |                 |