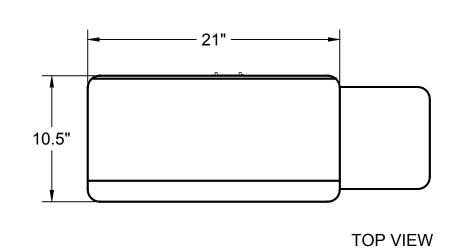

NOTES:

13-16 133 PLACE TEL: (718) 747-0237 COLLEGE POINT, NY 11356 FAX: (718) 747-0726

THE PLANS AND DRAWINGS CONTAINED HEREIN ARE PROPRIETARY AND MAY NOT BE COPIED OR REPRODUCED MECHANICALY, ELECTRONICALY OR BY ANY MEANS WITHOUT WRITTEN PERMISSION FROM AFC INDUSTRIES, INC.









ISOMETRIC VIEW

| MATERIAL :                                           | DRAWN BY : | BD              |          | DATE: <b>7/1/16</b> | DESCRIPTION:                                      |
|------------------------------------------------------|------------|-----------------|----------|---------------------|---------------------------------------------------|
|                                                      | APPROVED   |                 |          |                     | Wall Mount KB Tray on Z-arm                       |
| TOLERANCES UNLESS<br>OTHERWISE SPECIFIED             | ENG:       |                 |          |                     | USED ON:                                          |
| 2 PLC. DEC. ±.01<br>3PLC. DEC. ±.001<br>ANGULAR ±.5° | MFG:       |