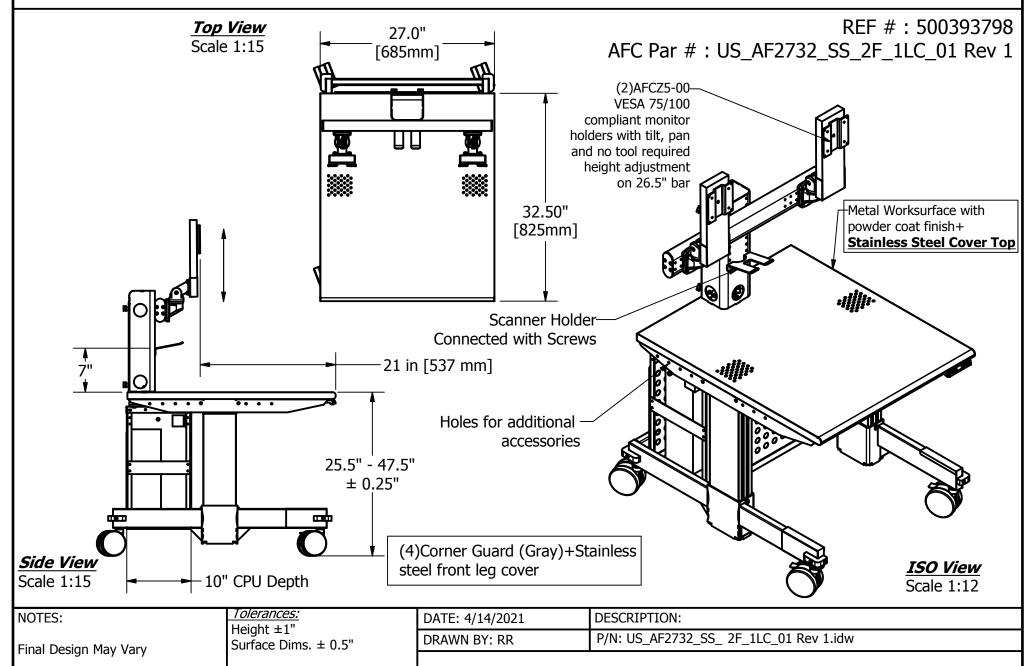

a CINDUSTRIES PA

REF #: 500393798

AFC Par # : US\_AF2732\_SS\_2F\_1LC\_01 Rev 1

| NOTES: | Height ±1"      | DATE: 4/14/2021 | DESCRIPTION:                           |
|--------|-----------------|-----------------|----------------------------------------|
|        |                 | DRAWN BY: RR    | P/N: US_AF2732_SS_ 2F_1LC_01 Rev 1.idw |
|        |                 |                 |                                        |
|        | SHEET 2 OF 2    |                 |                                        |
|        | SCALE: As Shown |                 |                                        |