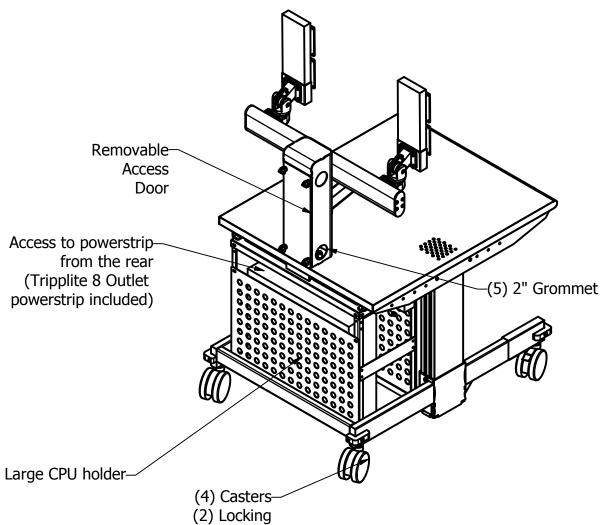

a CINDUSTRIES PA

REF #: 500393798

AFC Par # : US\_AF2732\_SS\_2F\_1LC\_01 Rev 1

| NOTES: | Height ±1"      | DATE: 4/14/2021 | DESCRIPTION:                           |
|--------|-----------------|-----------------|----------------------------------------|
|        |                 | DRAWN BY: RR    | P/N: US_AF2732_SS_ 2F_1LC_01 Rev 1.idw |
|        |                 |                 |                                        |
|        | SHEET 2 OF 2    |                 |                                        |
|        | SCALE: As Shown |                 |                                        |